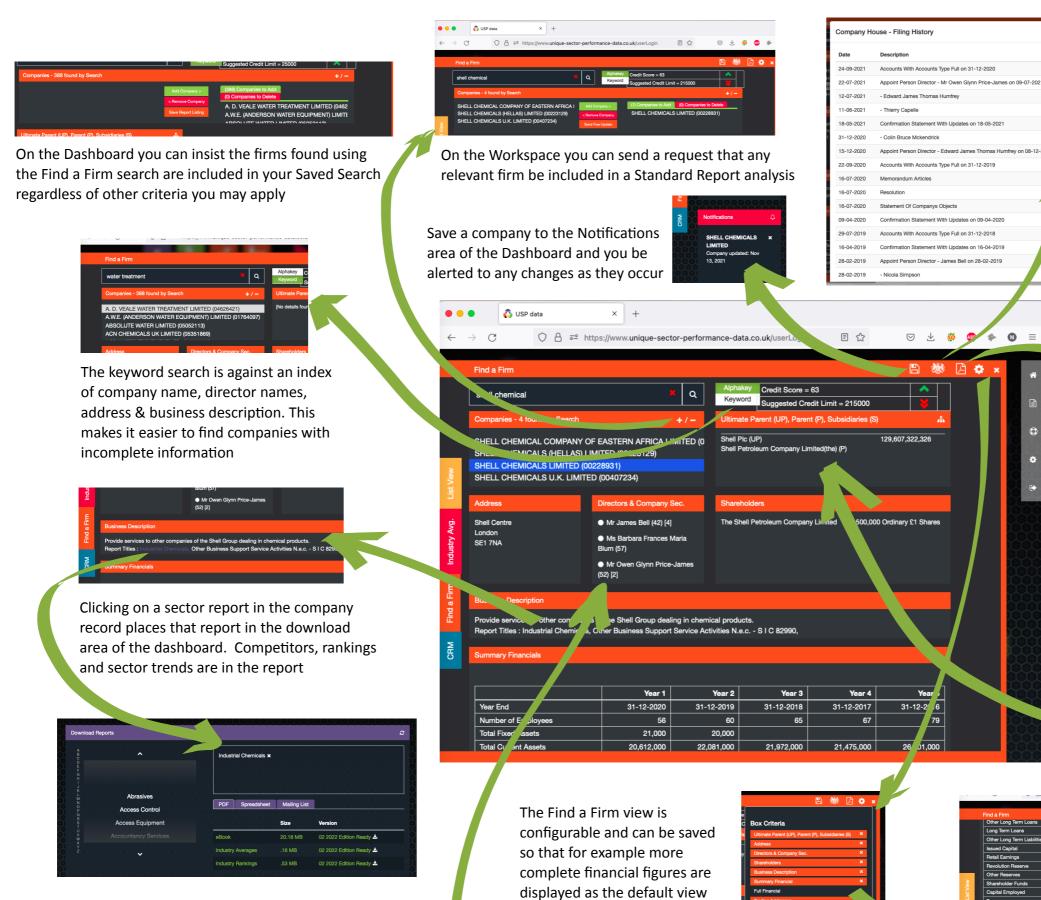

View or print any the latest details on all 5M

parent subsidiary relationships. Check which

live UK companies. Follow directorships,

sector each company operates in.

Click on any director to display a list of the other directorships held