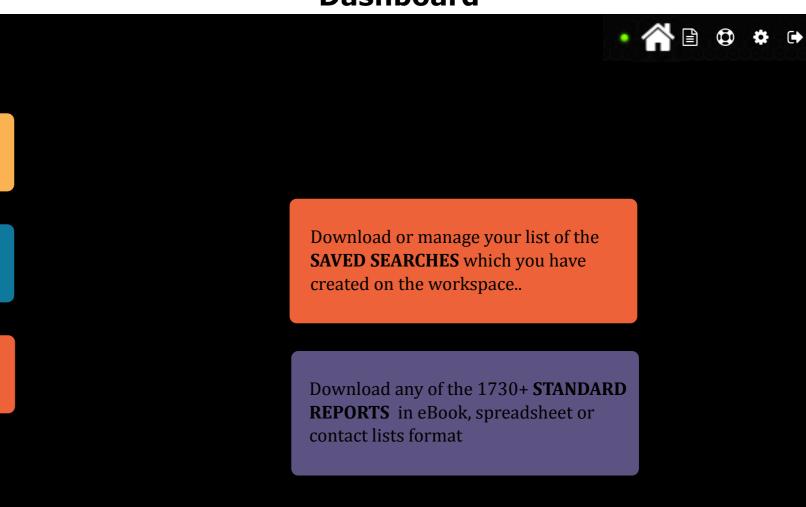

#### **List View**

Import your own data, append details from USP to your data and export the latest figures in the exactly the format you require using a **TEMPLATE** you define. Review companies selected and refine results based on keyword screening.

#### **CRM**

Organise your data in a **PROJECT.**You can make calendar appointments, edit your own data, add notes & link your data to the latest USP information. The CRM is where you save any list you are working on, enabling incremental advances in refinement and focus.

## **Find A Firm**

View or print the latest details of any of the 5M live UK companies. Follow directorships & parent subsidiary relationships. Check which sector any UK company operates in.

# **Workspace**



## **Dashboard**