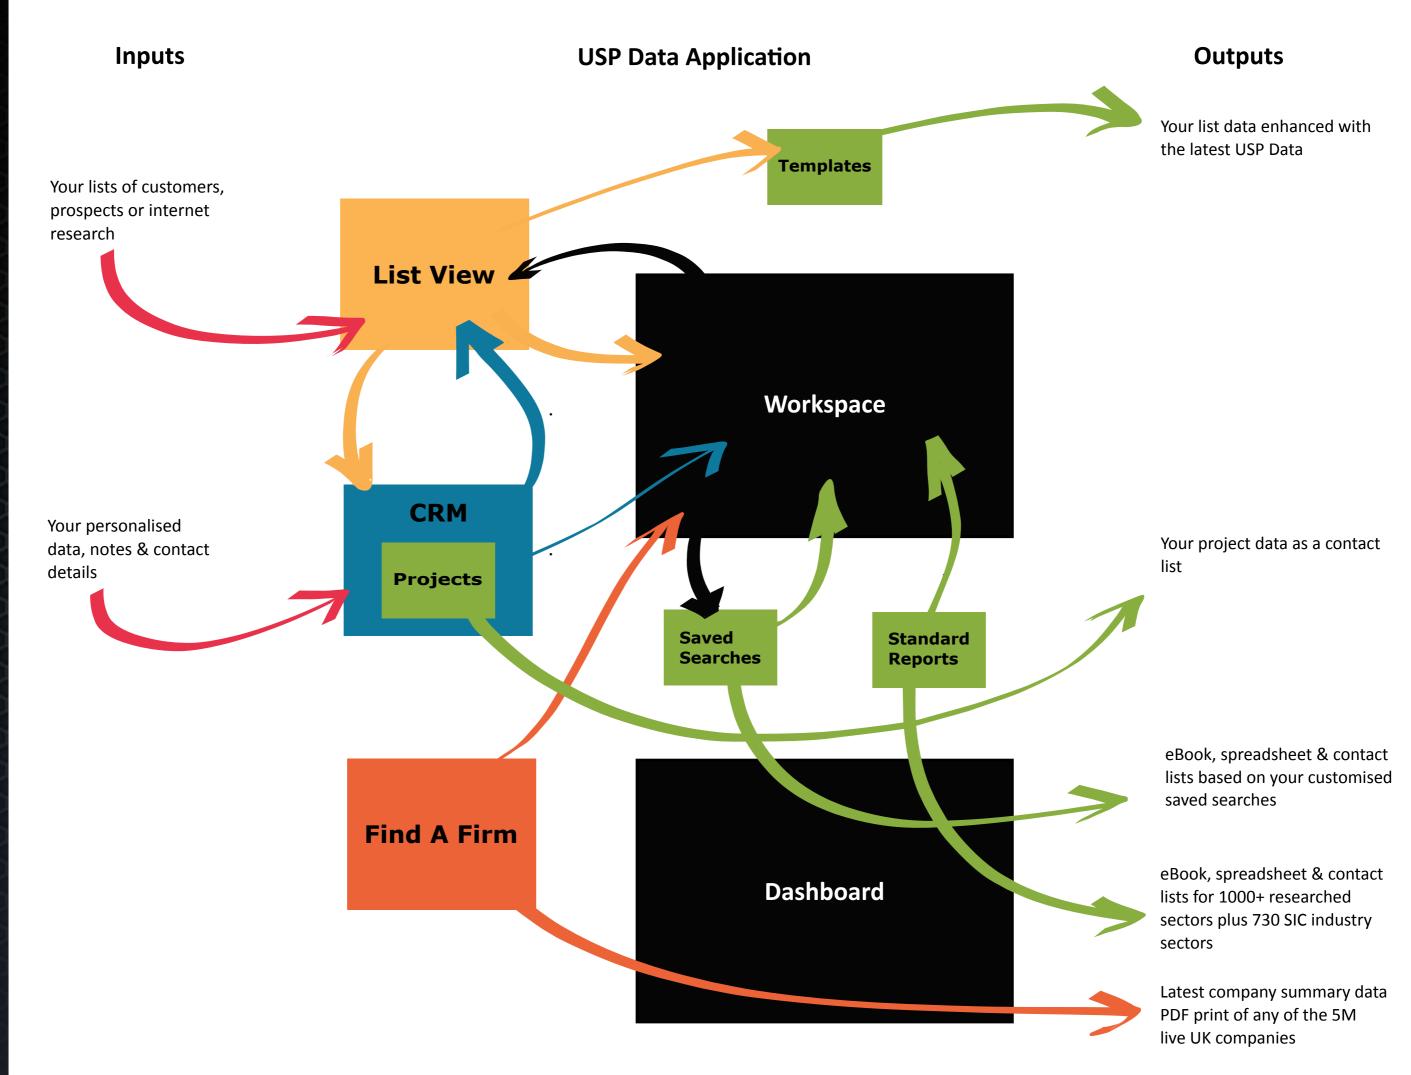

#### **List View**

Import your own data, append details from USP to your data and export the latest figures in the exactly the format you require using a **TEMPLATE** you define. Review companies selected and refine results based on keyword screening.

#### **CRM**

Organise your data in a **PROJECT.**You can make calendar appointments, edit your own data, add notes & link your data to the latest USP information. The CRM is where you save any list you are working on, enabling incremental advances in refinement and focus.

## **Find A Firm**

View or print the latest details of any of the 5M live UK companies. Follow directorships & parent subsidiary relationships. Check which sector any UK company operates in.

# **Workspace**

## **Dashboard**