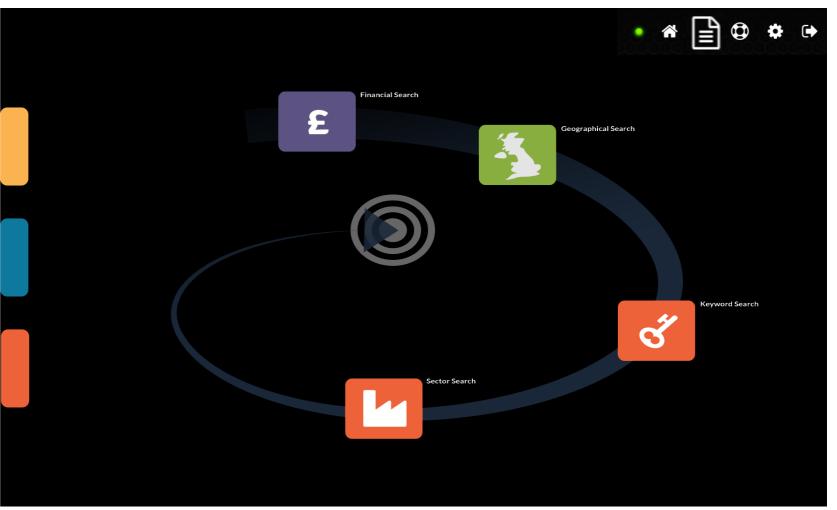

#### **List View**

Import your own data, append details from USP to your data and export the latest figures in the exactly the format you require using a **TEMPLATE** you define. Review companies selected and refine results based on keyword screening.

#### **CRM**

Organise your data in a **PROJECT.**You can make calendar appointments, edit your own data, add notes & link your data to the latest USP information. The CRM is where you save any list you are working on, enabling incremental advances in refinement and focus.

## **Find A Firm**

View or print the latest details of any of the 5M live UK companies. Follow directorships & parent subsidiary relationships. Check which sector any UK company operates in.

# **Workspace**



## **Dashboard**